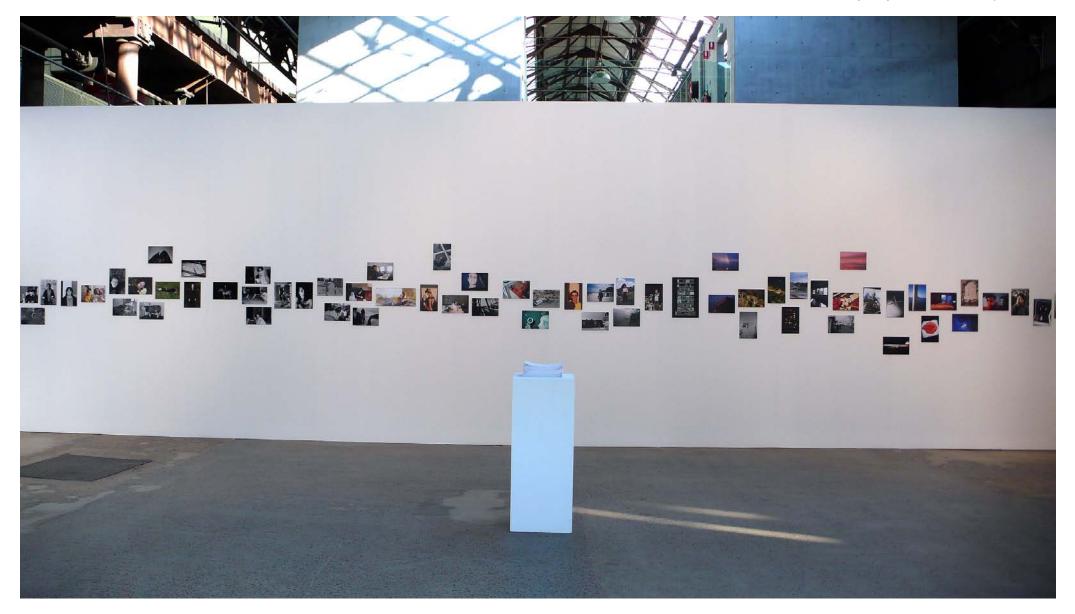

# Title: Trace Elements 2008

99 photographs on alpolic board 18.7 x 28.0 cm, 42.0 x 28.0 cm booklet with text