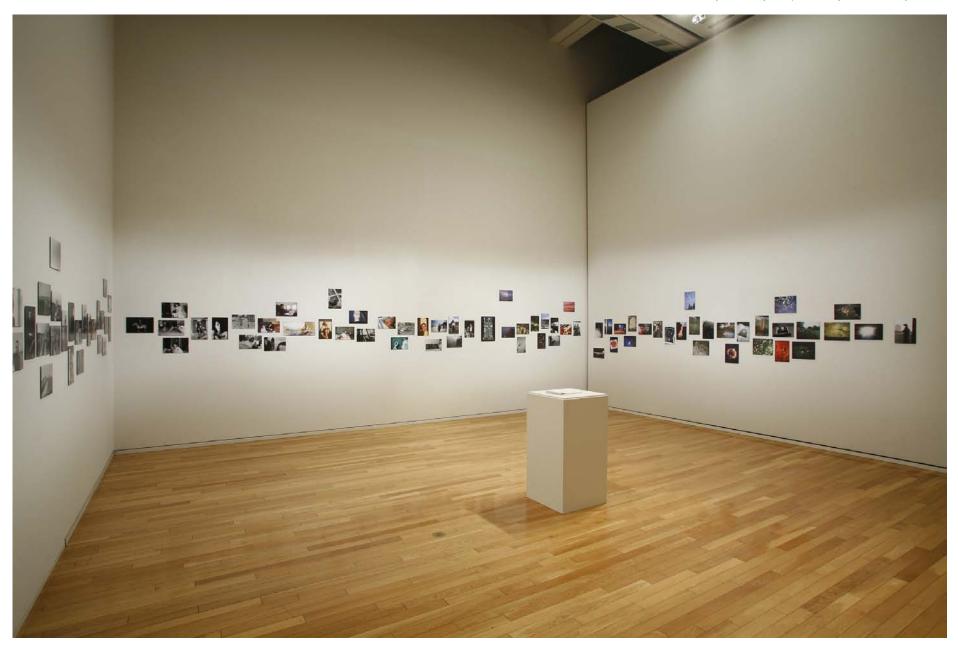

#### Title: Trace Elements 2008

99 photographs on alpolic board 18.7 x 28.0 cm, 42.0 x 28.0 cm booklet with text

### Title: Trace Elements 2008

99 photographs on alpolic board 18.7 x 28.0 cm, 42.0 x 28.0 cm booklet with text

# Title: Trace Elements 2008

99 photographs on alpolic board 18.7 x 28.0 cm, 42.0 x 28.0 cm booklet with text

Tokyo: Tokyo Opera City Art Gallery 2008

### Title: Trace Elements 2008

99 photographs on alpolic board 18.7 x 28.0 cm, 42.0 x 28.0 cm booklet with text

Tokyo: Tokyo Opera City Art Gallery 2008