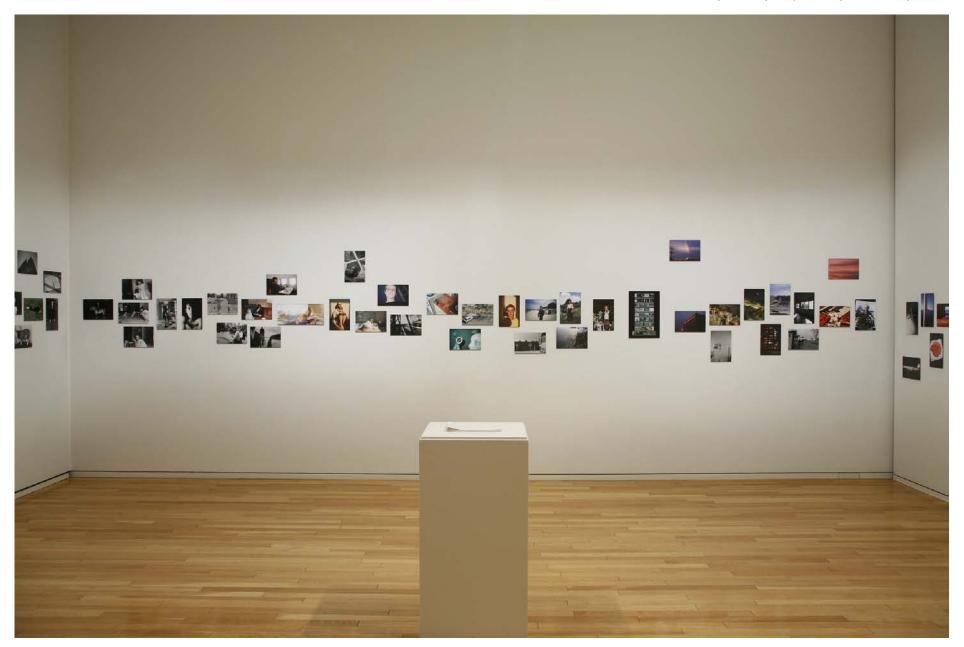

### Title: Trace Elements 2008

99 photographs on alpolic board 18.7 x 28.0 cm, 42.0 x 28.0 cm booklet with text