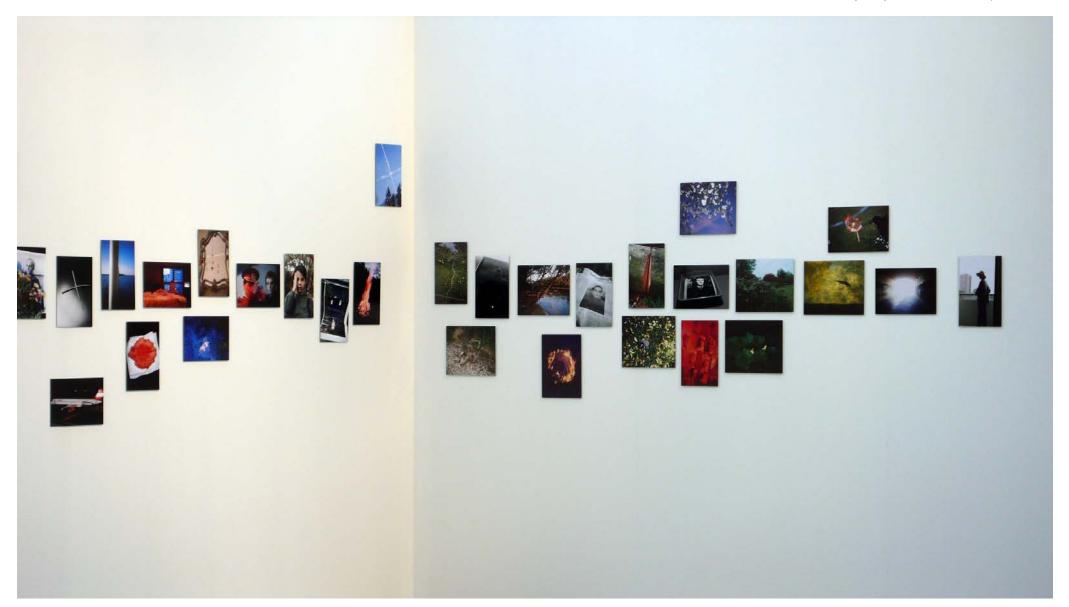

### Title: Trace Elements 2008

99 photographs on alpolic board 18.7 x 28.0 cm, 42.0 x 28.0 cm booklet with text

#### **Title: Trace Elements 2008**

99 photographs on alpolic board 18.7 x 28.0 cm, 42.0 x 28.0 cm booklet with text