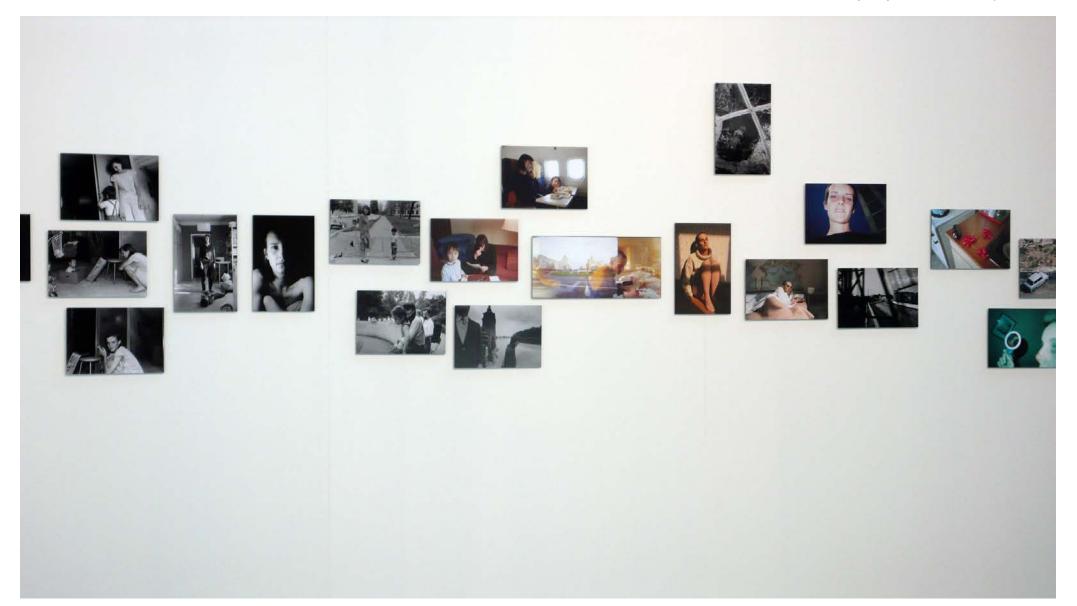

# Title: Trace Elements 2008

99 photographs on alpolic board 18.7 x 28.0 cm, 42.0 x 28.0 cm booklet with text

### Title: Trace Elements 2008

99 photographs on alpolic board 18.7 x 28.0 cm, 42.0 x 28.0 cm booklet with text

#### Title: Trace Elements 2008

99 photographs on alpolic board 18.7 x 28.0 cm, 42.0 x 28.0 cm booklet with text