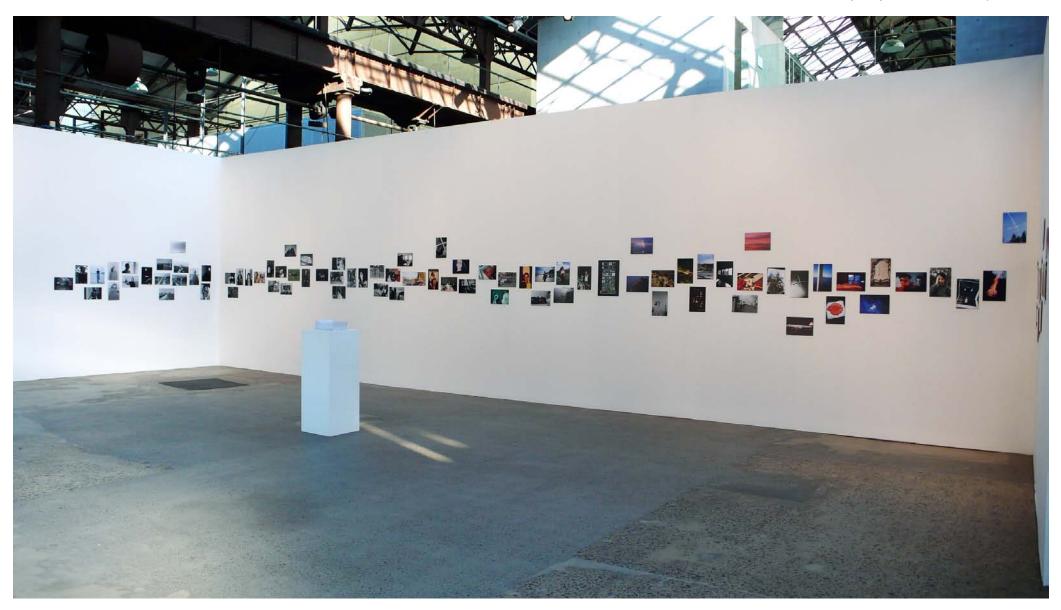

# Title: Trace Elements 2008

99 photographs on alpolic board 18.7 x 28.0 cm, 42.0 x 28.0 cm booklet with text