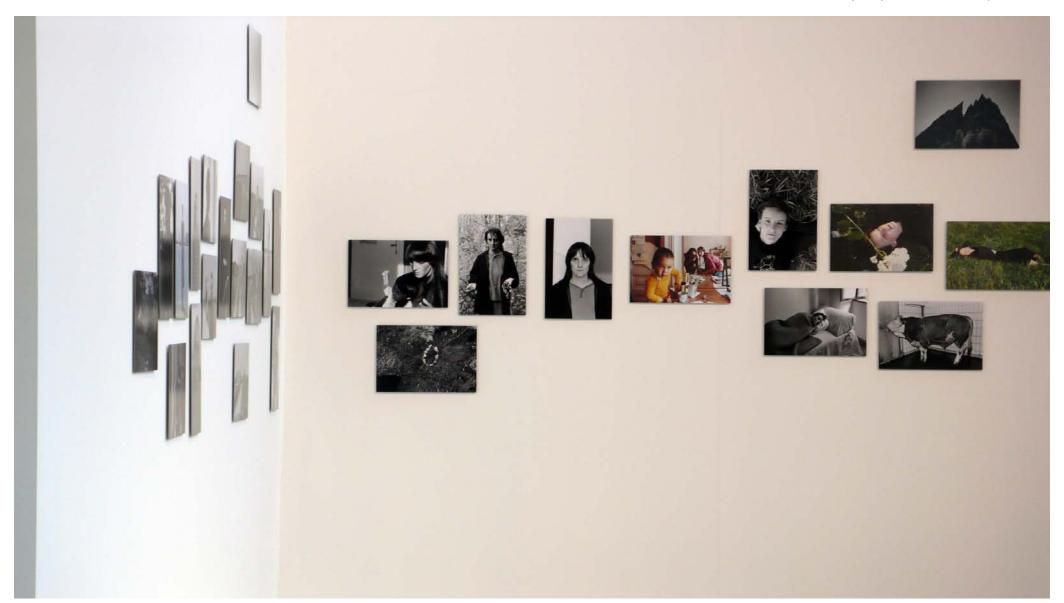

### Title: Trace Elements 2008

99 photographs on alpolic board 18.7 x 28.0 cm, 42.0 x 28.0 cm booklet with text

#### **Title: Trace Elements 2008**

99 photographs on alpolic board 18.7 x 28.0 cm, 42.0 x 28.0 cm booklet with text

# Title: Trace Elements 2008

99 photographs on alpolic board 18.7 x 28.0 cm, 42.0 x 28.0 cm booklet with text