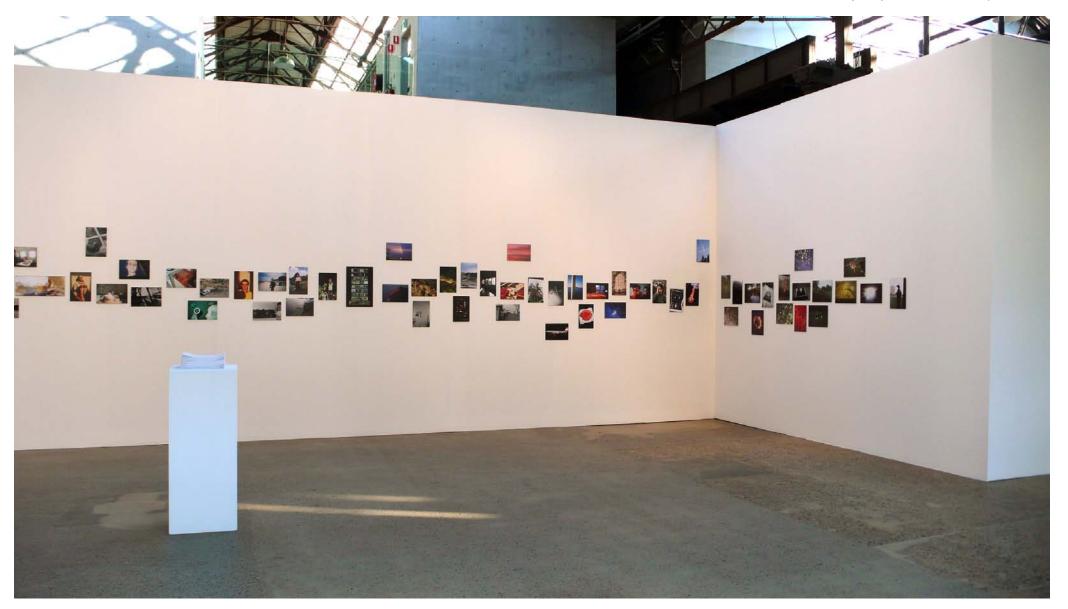

# Title: Trace Elements 2008

99 photographs on alpolic board 18.7 x 28.0 cm, 42.0 x 28.0 cm booklet with text

### Title: Trace Elements 2008

99 photographs on alpolic board 18.7 x 28.0 cm, 42.0 x 28.0 cm booklet with text