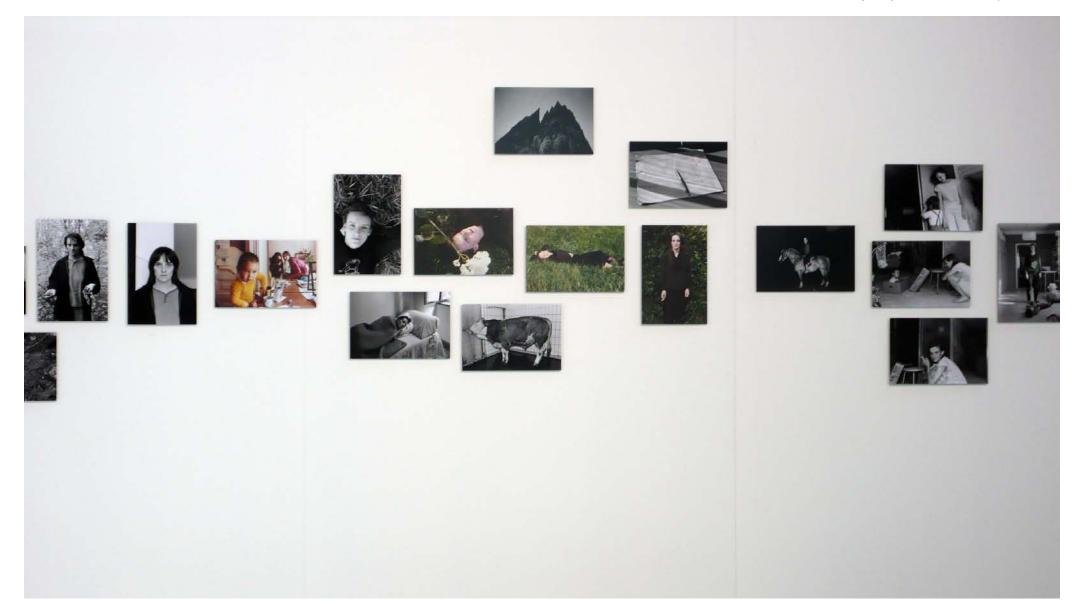

# Title: Trace Elements 2008

99 photographs on alpolic board 18.7 x 28.0 cm, 42.0 x 28.0 cm booklet with text