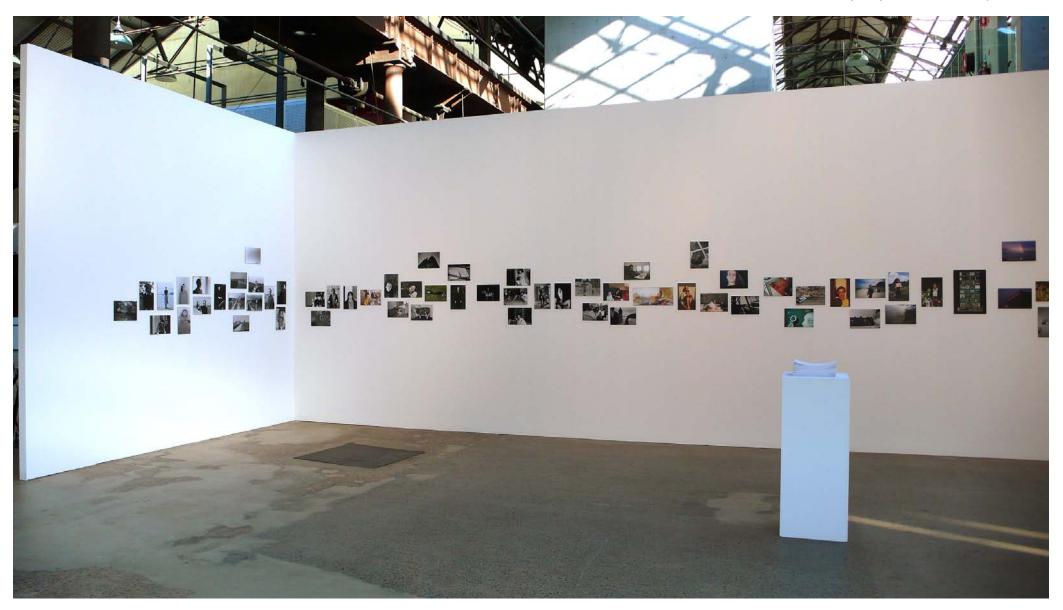

### Title: Trace Elements 2008

99 photographs on alpolic board 18.7 x 28.0 cm, 42.0 x 28.0 cm booklet with text

#### **Title: Trace Elements 2008**

99 photographs on alpolic board 18.7 x 28.0 cm, 42.0 x 28.0 cm booklet with text